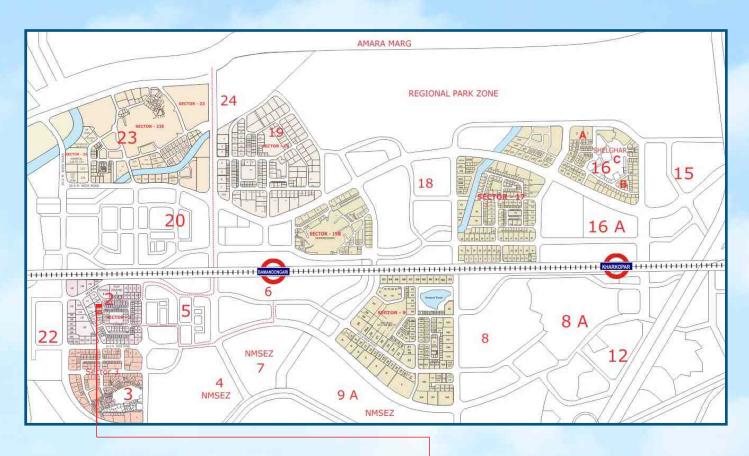

#### THE LOCATION

- Excellent connectivity to Palm Beach Road
   Mumbai Pune Express Highway, CBD -Belapur, Vashi,
   Mumbai Goa Highway, J. N. P. T. etc.
- 2 Minutes walkable distance from proposed Bamandongri Rly. Stn.
- 5 Minutes drive to proposed Kharkopar Rly. Stn.
- 5 Minutes drive to from the Prop. Navi Mumbai Inter. Airport Banks, Markets, Hospitals, School, Colleges, Gardens Play Grounds, Stadium, Railway Station, Restaurants, Hotels at proximate distance from the project site
- 500 meters away from Proposed Reliance SEZ
- 2.5 Km away from Proposed Nhava Sheva Sewree Sea Link
- 7 minutes drive form existing Seawood Darave CBD Belapur Railway Line

## Location Map

Project by: