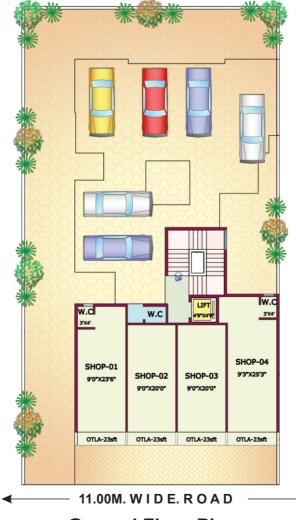

ruction with Earthquake Resistance
- R.C.C Frame Structure
- Branded Lift of Reputed Make
- Luxury Amenities

#### **PROJECT AMENITIES**

Flooring Vitrified Flooring in All Rooms.

Kitchen Granite kitchen platform with S.S. Sink and Designer glazed tiles up to beam level.

Bath / WC Designer glazed tiles up to door level. Branded Sanitarywares.

Doors Decorative Laminated Flush Main Doors / Internal Doors.

Windows Powder Coated Aluminum Sliding Windows with Marble Sill.

Electrification Concealed Copper Wiring with provision for Cable TV & Phone in Living & Bedroom.

Water Under Ground and Overhead Water Tank with Adequate Water Storage Capacity.

Colour Distemper Paint on Internal Walls & 100% Acrylic Emulsion Paint for External Walls.

Terrace Special Brickbat Water Proofing Treatment





**Ground Floor Plan** 

















#### LOCATION FEATURES

- e Excellent Connectivity to Palm Beach Road, Mumbai Pune Express Highway, CBD Belapur, Vashi, Mumbai Goa Highway, JNPT.
- 10 Minutes Drive from the Prop. Navi Mumbai International Airport.
- 10 Minutes Drive from existing Seawood Darave, CBD Belapur, Nerul Railway Stn.
- Proximity to Banks, Markets, Hospital, Schools, Colleges, Gardens, Play Ground.
- 10-12 Minutes walking distance from Railway Station & CIDCO Unnatti Project.



**Location Plan Sector 8, Ulwe** 

### **COMPLETED PROJECTS**



Plot No.21, Sector - 3, Ulwe.



Plot No.-125, Sector No-20, Ulwe.



Daffodils
Plot No.-B-23, Sector No-8, Ulwe.

## ON GOING PROJECTS



JASMINE
Plot No.152, Sector - 9, Ulwe.



JUHI Plot No.149, Sector - 9, Ulwe.

## **UPCOMING