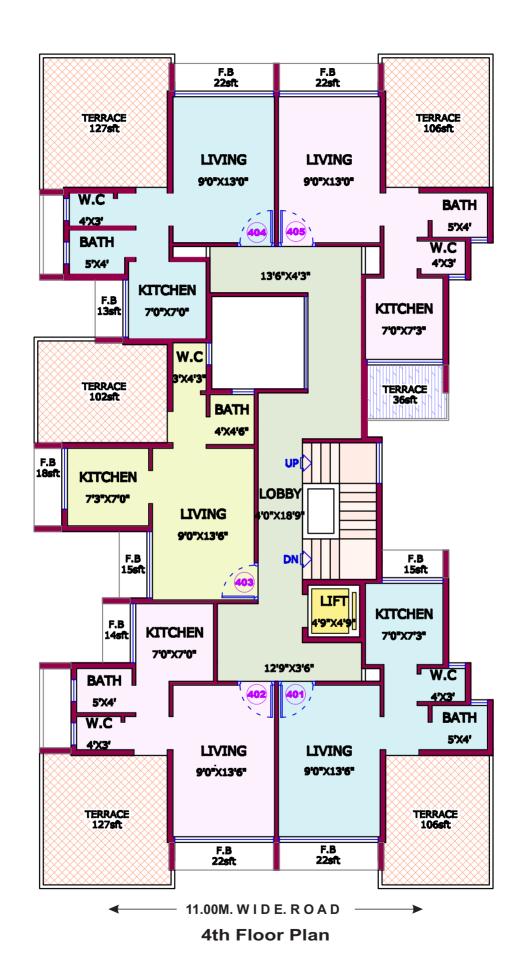

.C Frame Structure
- Branded Lift of Reputed Make
- Luxury Amenities

#### **PROJECT AMENITIES**

Flooring Vitrified Flooring in All Rooms.

Kitchen Granite kitchen platform with S.S. Sink and Designer glazed tiles up to beam level.

Bath / WC Designer glazed tiles up to door level. Branded Sanitarywares.

Doors Decorative Laminated Flush Main Doors / Internal Doors.

Windows Powder Coated Aluminum Sliding Windows with Marble Sill.

Electrification Concealed Copper Wiring with provision for Cable TV & Phone in Living & Bedroom.

Water Under Ground and Overhead Water Tank with Adequate Water Storage Capacity.

Colour Distemper Paint on Internal Walls & 100% Acrylic Emulsion Paint for External Walls.

Terrace Special Brickbat Water Proofing Treatment





**Ground Floor Plan** 

















#### LOCATION FEATURES

- e Excellent Connectivity to Palm Beach Road, Mumbai Pune Express Highway, CBD Belapur, Vashi, Mumbai Goa Highway, JNPT.
- 10 Minutes Drive from the Prop. Navi Mumbai International Airport.
- 10 Minutes Drive from existing Seawood Darave, CBD Belapur, Nerul Railway Stn.
- Proximity to Banks, Markets, Hospital, Schools, Colleges, Gardens, Play Ground.
- 10-12 Minutes walking distance from Railway Station & CIDCO Unnatti Project.



**Location Plan Sector 8, Ulwe** 

### **COMPLETED PROJECTS**



Plot No.21, Sector - 3, Ulwe.



Plot No.-125, Sector No-20, Ulwe.



Daffodils
Plot No.-B-23, Sector No-8, Ulwe.

## ON GOING PROJECTS



JASMINE
Plot No.152, Sector - 9, Ulwe.



JUHI Plot No.149, Sector - 9, Ulwe.

## **UPCOMING PROJECTS**



SUNFLOWER
Plot No.130 /13