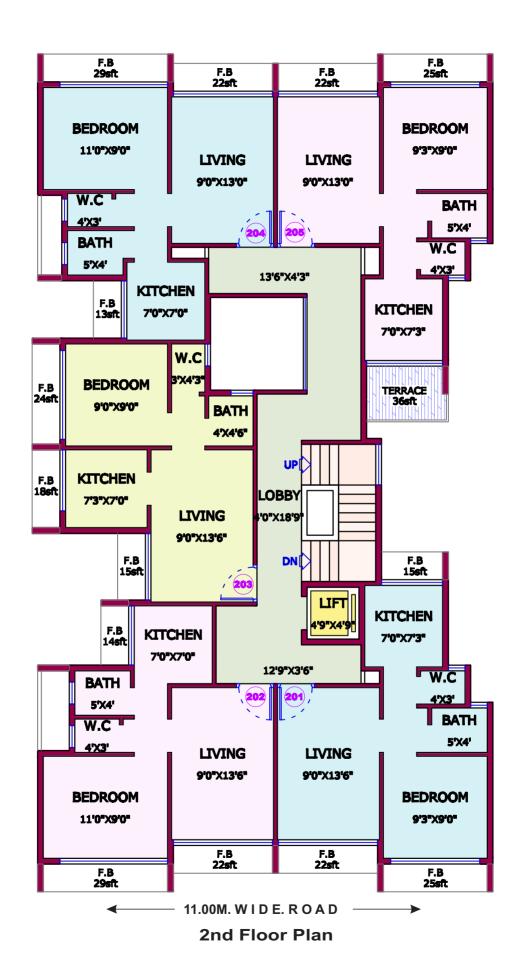

ce
- R.C.C Frame Structure
- Branded Lift of Reputed Make
- Luxury Amenities

#### **PROJECT AMENITIES**

Flooring Vitrified Flooring in All Rooms.

Kitchen Granite kitchen platform with S.S. Sink and Designer glazed tiles up to beam level.

Bath / WC Designer glazed tiles up to door level. Branded Sanitarywares.

Doors Decorative Laminated Flush Main Doors / Internal Doors.

Windows Powder Coated Aluminum Sliding Windows with Marble Sill.

Electrification Concealed Copper Wiring with provision for Cable TV & Phone in Living & Bedroom.

Water Under Ground and Overhead Water Tank with Adequate Water Storage Capacity.

Colour Distemper Paint on Internal Walls & 100% Acrylic Emulsion Paint for External Walls.

Terrace Special Brickbat Water Proofing Treatment





**Ground Floor Plan** 

















#### LOCATION FEATURES

- e Excellent Connectivity to Palm Beach Road, Mumbai Pune Express Highway, CBD Belapur, Vashi, Mumbai Goa Highway, JNPT.
- 10 Minutes Drive from the Prop. Navi Mumbai International Airport.
- 10 Minutes Drive from existing Seawood Darave, CBD Belapur, Nerul Railway Stn.
- Proximity to Banks, Markets, Hospital, Schools, Colleges, Gardens, Play Ground.
- 10-12 Minutes walking distance from Railway Station & CIDCO Unnatti Project.



**Location Plan Sector 8, Ulwe** 

### **COMPLETED PROJECTS**



Plot No.21, Sector - 3, Ulwe.



Plot No.-125, Sector No-20, Ulwe.



Daffodils
Plot No.-B-23, Sector No-8, Ulwe.

## ON GOING PROJECTS



JASMINE
Plot No.152, Sector - 9, Ulwe.



JUHI Plot No.149, Sector - 9, Ulwe.

## **UPCOMING PROJECTS**



SUNFLOWER
Plot No