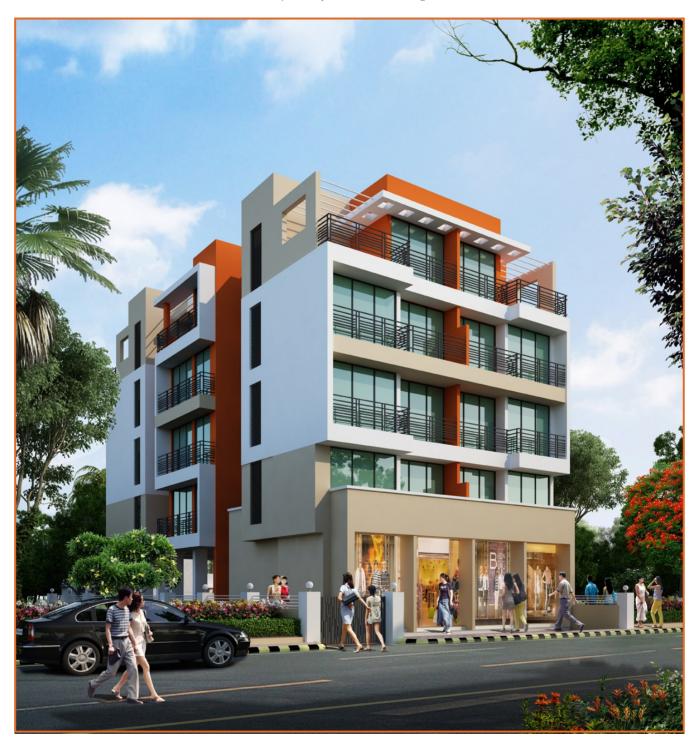

# Gulmohar

A Project by Serene Lifespaces

Plot No. F-33, Sector - 08, Ulwe, Navi Mumbai

#### PROJECT FEATURES

- Clear Titled CIDCO Transfer plot.
- G + 4 storied Residential Project.
- 1 BHK & 1 RK + Terrace Flats
- Ample Car Parking Space
- Quality Construction with Earthquake Resistance
- R.C.C Frame Structure
- Branded Lift of Reputed Make
- Luxury Amenities