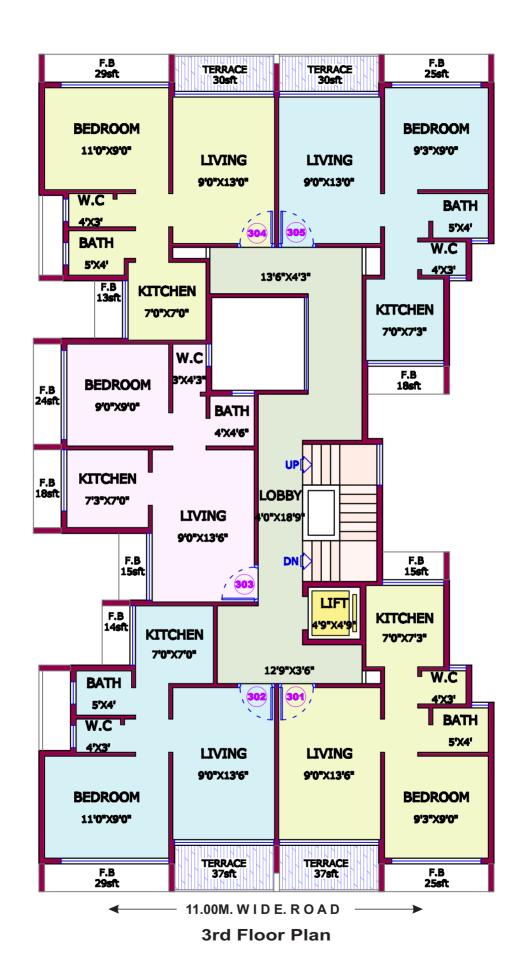

R.C.C Frame Structure
- Branded Lift of Reputed Make
- Luxury Amenities

#### **PROJECT AMENITIES**

Flooring Vitrified Flooring in All Rooms.

Kitchen Granite kitchen platform with S.S. Sink and Designer glazed tiles up to beam level.

Bath / WC Designer glazed tiles up to door level. Branded Sanitarywares.

Doors Decorative Laminated Flush Main Doors / Internal Doors.

Windows Powder Coated Aluminum Sliding Windows with Marble Sill.

Electrification Concealed Copper Wiring with provision for Cable TV & Phone in Living & Bedroom.

Water Under Ground and Overhead Water Tank with Adequate Water Storage Capacity.

Colour Distemper Paint on Internal Walls & 100% Acrylic Emulsion Paint for External Walls.

Terrace Special Brickbat Water Proofing Treatment





**Ground Floor Plan** 

















#### LOCATION FEATURES

- e Excellent Connectivity to Palm Beach Road, Mumbai Pune Express Highway, CBD Belapur, Vashi, Mumbai Goa Highway, JNPT.
- 10 Minutes Drive from the Prop. Navi Mumbai International Airport.
- 10 Minutes Drive from existing Seawood Darave, CBD Belapur, Nerul Railway Stn.
- Proximity to Banks, Markets, Hospital, Schools, Colleges, Gardens, Play Ground.
- 10-12 Minutes walking distance from Railway Station & CIDCO Unnatti Project.



**Location Plan Sector 8, Ulwe** 

### **COMPLETED PROJECTS**



Plot No.21, Sector - 3, Ulwe.



Plot No.-125, Sector No-20, Ulwe.



Daffodils
Plot No.-B-23, Sector No-8, Ulwe.

## ON GOING PROJECTS



JASMINE
Plot No.152, Sector - 9, Ulwe.



JUHI Plot No.149, Sector - 9, Ulwe.

## **UPCOMING PROJECTS**



SUNFLOWER
Plot No.130