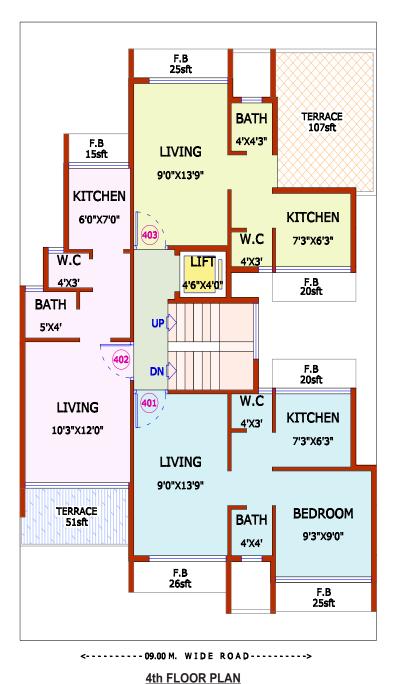

Reputed Make & Car parking space available.

## **PROJECT AMENITIES**

- Flooring Vitrified Flooring in All Rooms.
- Kitchen Granite kitchen platform with S.S. Sink and Designer glazed tiles up to beam level.
- Bath / WC Designer glazed tiles up to door level. Branded Sanitarywares.
- Doors Decorative Laminated Flush Main Doors / Internal Doors.
- Windows Powder Coated Aluminum Sliding Windows with Marble Sill.
- Electrification Concealed Copper Wiring with provision for Cable TV & Phone in Living & Bedroom.
- Water Under Ground and Overhead Water Tank with Adequate Water Storage Capacity.
- Colour Distemper Paint on Internal Walls & 100% Acrylic Emulsion Paint for External Walls.
- Terrace Special Brickbat Water Proofing Treatment.







<-----> 09.00 M. WIDE ROAD----->

2nd FLOOR PLAN



× N



## LOCATION FEATURES OF ULWE

- Excellent Connectivity to Palm Beach Road, Mumbai Pune Express Highway, CBD Belapur, Vashi, Mumbai - Goa Highway, JNPT.
- 5 Minutes Drive from the Prop. Navi Mumbai International Airport.
- 10 Minutes Drive from existing Seawood Darave, CBD Belapur, Nerul Railway Stn.
- Proximity to Banks, Markets, Hospital, Schools, Colleges, Gardens, Play Ground.
- 5-7 Minutes walking distance from Railway Station & CIDCO Unnatti Project.
- Proposed World class sports stadium.

## ON GOING PROJECTS



Jasmine Plot No.152, Sector - 9, Ulwe.



Juhi Plot No.149, Sector - 9, Ulwe.





Gulmohar Plot No. F-33, Sector - 08, Ulwe.



Sunflower Plot No.130 /131, Sector - 20, Ulwe.

Legal Advisor: Adv. Sachin Tambat Architect: Triarch Design Studio R.C.C. Consultant: Vila