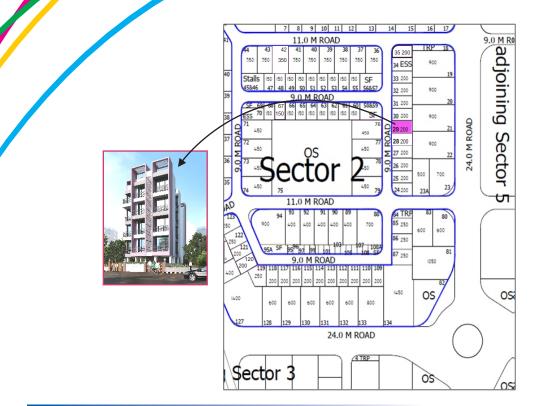

Make & Car parking space available.

## **PROJECT AMENITIES**

- Flooring Vitrified Flooring in All Rooms.
- Kitchen Granite kitchen platform with S.S. Sink and Designer glazed tiles up to beam level.
- Bath / WC Designer glazed tiles up to door level. Branded Sanitarywares.
- Doors Decorative Laminated Flush Main Doors / Internal Doors.
- Windows Powder Coated Aluminum Sliding Windows with Marble Sill.
- Electrification Concealed Copper Wiring with provision for Cable TV & Phone in Living & Bedroom.
- Water Under Ground and Overhead Water Tank with Adequate Water Storage Capacity.
- Colour Distemper Paint on Internal Walls & 100% Acrylic Emulsion Paint for External Walls.
- Terrace Special Brickbat Water Proofing Treatment.







<-----> 09.00 M. WIDE ROAD----->

2nd FLOOR PLAN



× N



## LOCATION FEATURES OF ULWE

- Excellent Connectivity to Palm Beach Road, Mumbai Pune Express Highway, CBD Belapur, Vashi, Mumbai - Goa Highway, JNPT.
- 5 Minutes Drive from the Prop. Navi Mumbai International Airport.
- 10 Minutes Drive from existing Seawood Darave, CBD Belapur, Nerul Railway Stn.
- Proximity to Banks, Markets, Hospital, Schools, Colleges, Gardens, Play Ground.
- 5-7 Minutes walking distance from Railway Station & CIDCO Unnatti Project.
- Proposed World class sports stadium.

## ON GOING PROJECTS



Jasmine Plot No.152, Sector - 9, Ulwe.



Juhi Plot No.149, Sector - 9, Ulwe.





Gulmohar Plot No. F-33, Sector - 08, Ulwe.



Sunflower Plot No.130 /131, Sector - 20, Ulwe.

Legal Advisor: Adv. Sachin Tambat Architect: Triarch Design Studio R.C.C. Consultant: Vilas Aghar