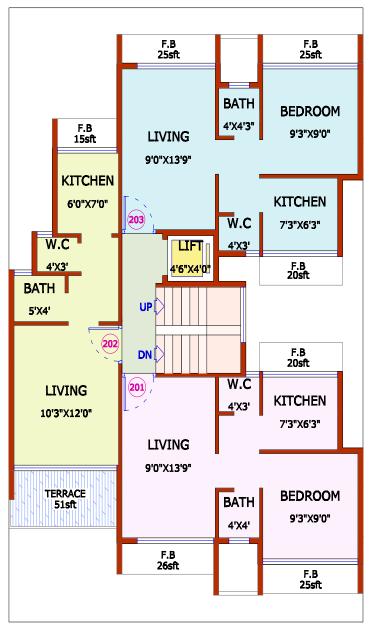

with good lighting & Ventilation.
- Branded Lift of Reputed Make & Car parking space available.

## **PROJECT AMENITIES**

- Flooring Vitrified Flooring in All Rooms.
- Kitchen Granite kitchen platform with S.S. Sink and Designer glazed tiles up to beam level.
- Bath / WC Designer glazed tiles up to door level. Branded Sanitarywares.
- Doors Decorative Laminated Flush Main Doors / Internal Doors.
- Windows Powder Coated Aluminum Sliding Windows with Marble Sill.
- Electrification Concealed Copper Wiring with provision for Cable TV & Phone in Living & Bedroom.
- Water Under Ground and Overhead Water Tank with Adequate Water Storage Capacity.
- Colour Distemper Paint on Internal Walls & 100% Acrylic Emulsion Paint for External Walls.
- Terrace Special Brickbat Water Proofing Treatment.







<-----> 09.00 M. WIDE ROAD----->

2nd FLOOR PLAN



× N



## LOCATION FEATURES OF ULWE

- Excellent Connectivity to Palm Beach Road, Mumbai Pune Express Highway, CBD Belapur, Vashi, Mumbai - Goa Highway, JNPT.
- 5 Minutes Drive from the Prop. Navi Mumbai International Airport.
- 10 Minutes Drive from existing Seawood Darave, CBD Belapur, Nerul Railway Stn.
- Proximity to Banks, Markets, Hospital, Schools, Colleges, Gardens, Play Ground.
- 5-7 Minutes walking distance from Railway Station & CIDCO Unnatti Project.
- Proposed World class sports stadium.

## ON GOING PROJECTS



Jasmine Plot No.152, Sector - 9, Ulwe.



Juhi Plot No.149, Sector - 9, Ulwe.





Gulmohar Plot No. F-33, Sector - 08, Ulwe.



Sunflower Plot No.130 /131, Sector - 20, Ulwe.

Legal Advisor: Adv. Sachin Tambat Arch