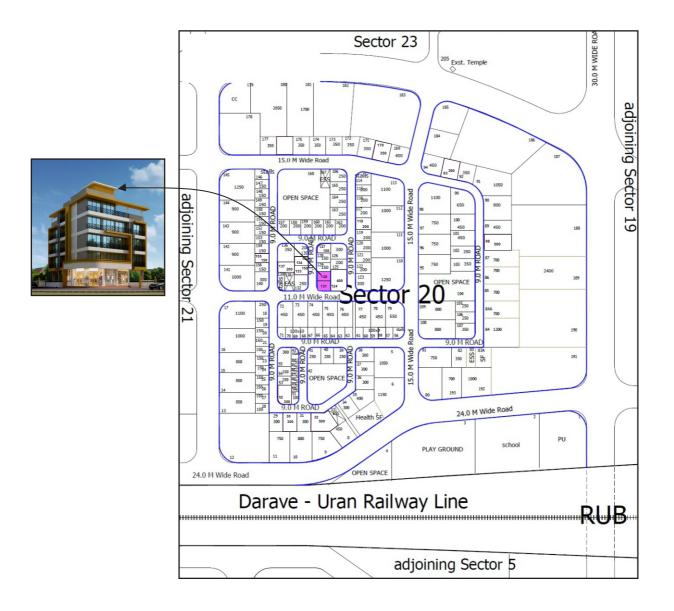

with provision for Cable TV & Phone in Living & Bedroom.
- Water Under Ground and Overhead Water Tank with Adequate Water Storage Capacity.
- Colour Distemper Paint on Internal Walls & 100% Acrylic Emulsion Paint for External Walls.
- Terrace Special Brickbat Water Proofing Treatment.











#### LOCATION FEATURES OF ULWE

- Excellent Connectivity to Palm Beach Road, Mumbai Pune Express Highway, CBD Belapur, Vashi, Mumbai - Goa Highway, JNPT.
- 5 Minutes Drive from the Prop. Navi Mumbai International Airport.
- 10 Minutes Drive from existing Seawood Darave, CBD Belapur, Nerul Railway Stn.
- Proximity to Banks, Markets, Hospital, Schools, Colleges, Gardens, Play Ground.
- 5-7 Minutes walking distance from Railway Station & CIDCO Unnatti Project.
- Proposed World class sports stadium.



## COMPLETED PROJECTS



Lily White Plot No.21, Sector - 3, Ulwe.



Marigold Plot No.-125, Sector No-20, Ulwe.



Daffodils Plot No.-B-23, Sector No-8, Ulwe

# ON GOING PROJECTS



Jasmine Plot No.152, Sector - 9, Ulwe.



Juhi Plot No.149, Sector - 9, Ulwe.



Gulmohar Plot No. F-33, Sector - 08, Ulwe.

## **UPCOMING PROJECTS**



Lotus Plot No. 29, Sector - 2, Ulwe.



Մ<sup>Ո</sup>Ր Միսի Աստունին հրանաներություն հանդարաներություններություններություններություններու հանդարաներություններու հանգանաներություններու հանդարաներություններություններություններություններու հանգանաներություններություններություններություններություններություններություններություններություններություններություններություններություններություններություններություններություններություններություններություններություններությու