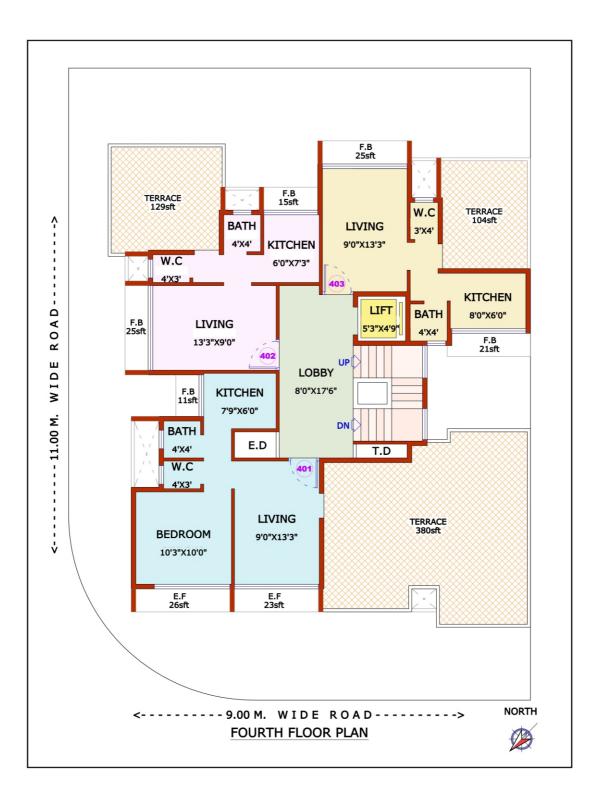

good lighting & Ventilation.
- Branded Lift of Reputed Make & Car parking space available.

### **PROJECT AMENITIES**

- Flooring Vitrified Flooring in All Rooms.
- Kitchen Granite kitchen platform with S.S. Sink and Designer glazed tiles up to beam level.
- Bath / WC Designer glazed tiles up to door level. Branded Sanitarywares.
- Doors Decorative Laminated Flush Main Doors / Internal Doors.
- Windows Powder Coated Aluminum Sliding Windows with Marble Sill.
- Electrification Concealed Copper Wiring with provision for Cable TV & Phone in Living & Bedroom.
- Water Under Ground and Overhead Water Tank with Adequate Water Storage Capacity.
- Colour Distemper Paint on Internal Walls & 100% Acrylic Emulsion Paint for External Walls.
- Terrace Special Brickbat Water Proofing Treatment.











#### LOCATION FEATURES OF ULWE

- Excellent Connectivity to Palm Beach Road, Mumbai Pune Express Highway, CBD Belapur, Vashi, Mumbai - Goa Highway, JNPT.
- 5 Minutes Drive from the Prop. Navi Mumbai International Airport.
- 10 Minutes Drive from existing Seawood Darave, CBD Belapur, Nerul Railway Stn.
- Proximity to Banks, Markets, Hospital, Schools, Colleges, Gardens, Play Ground.
- 5-7 Minutes walking distance from Railway Station & CIDCO Unnatti Project.
- Proposed World class sports stadium.



## COMPLETED PROJECTS



Lily White Plot No.21, Sector - 3, Ulwe.



Marigold Plot No.-125, Sector No-20, Ulwe.



Daffodils Plot No.-B-23, Sector No-8, Ulwe

# ON GOING PROJECTS



Jasmine Plot No.152, Sector - 9, Ulwe.



Juhi Plot No.149, Sector - 9, Ulwe.



Gulmohar Plot No. F-33, Sector