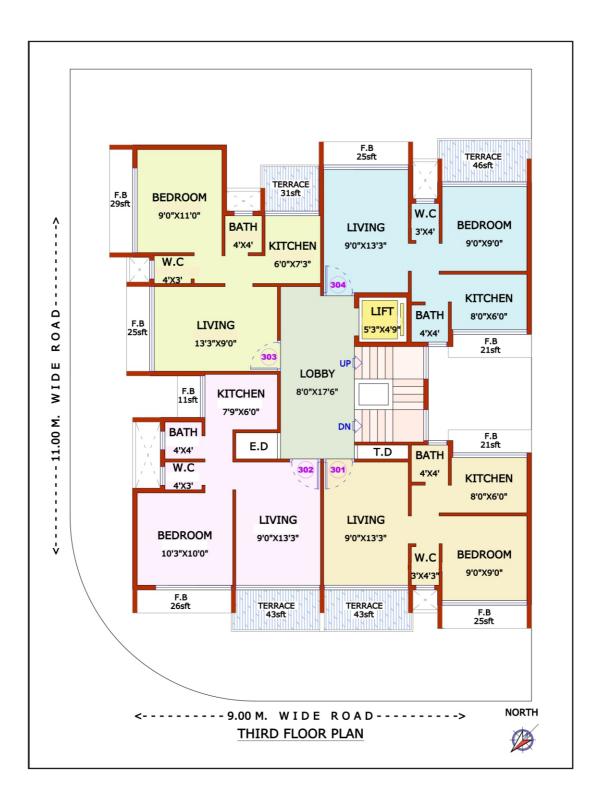

h good lighting & Ventilation.
- Branded Lift of Reputed Make & Car parking space available.

### **PROJECT AMENITIES**

- Flooring Vitrified Flooring in All Rooms.
- Kitchen Granite kitchen platform with S.S. Sink and Designer glazed tiles up to beam level.
- Bath / WC Designer glazed tiles up to door level. Branded Sanitarywares.
- Doors Decorative Laminated Flush Main Doors / Internal Doors.
- Windows Powder Coated Aluminum Sliding Windows with Marble Sill.
- Electrification Concealed Copper Wiring with provision for Cable TV & Phone in Living & Bedroom.
- Water Under Ground and Overhead Water Tank with Adequate Water Storage Capacity.
- Colour Distemper Paint on Internal Walls & 100% Acrylic Emulsion Paint for External Walls.
- Terrace Special Brickbat Water Proofing Treatment.











#### LOCATION FEATURES OF ULWE

- Excellent Connectivity to Palm Beach Road, Mumbai Pune Express Highway, CBD Belapur, Vashi, Mumbai - Goa Highway, JNPT.
- 5 Minutes Drive from the Prop. Navi Mumbai International Airport.
- 10 Minutes Drive from existing Seawood Darave, CBD Belapur, Nerul Railway Stn.
- Proximity to Banks, Markets, Hospital, Schools, Colleges, Gardens, Play Ground.
- 5-7 Minutes walking distance from Railway Station & CIDCO Unnatti Project.
- Proposed World class sports stadium.



## COMPLETED PROJECTS



Lily White Plot No.21, Sector - 3, Ulwe.



Marigold Plot No.-125, Sector No-20, Ulwe.



Daffodils Plot No.-B-23, Sector No-8, Ulwe

# ON GOING PROJECTS



Jasmine Plot No.152, Sector - 9, Ulwe.



Juhi Plot No.149, Sector - 9, Ulwe.



Gulmohar Plot No. F-33, Secto