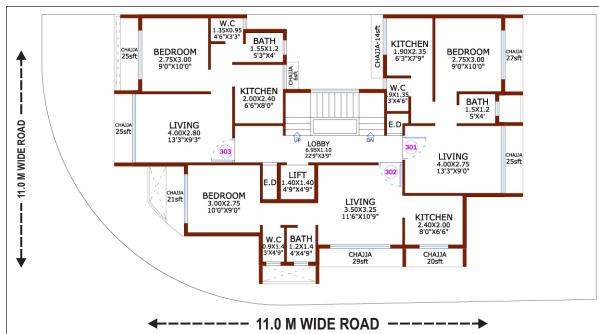

le.

#### **PROJECT AMENITIES**

Flooring Vitrified Flooring in All Rooms.

Kitchen Granite kitchen platform with S.S. Sink and Designer glazed tiles up to beam level.

Bath / WC Designer glazed tiles up to door level. Branded Sanitarywares.

Decorative Laminated Flush Main Doors / Internal Doors. Doors

Windows Powder Coated Aluminum Sliding Windows with Marble Sill.

Electrification Concealed Copper Wiring with provision for Cable TV & Phone in Living & Bedroom.

Under Ground and Overhead Water Tank with Adequate Water Storage Capacity. Water

Colour Distemper Paint on Internal Walls & 100% Acrylic Emulsion Paint for External Walls.

Terrace Special Brickbat Water Proofing Treatment.

# **GROUND FLOOR PLAN**





**FIRST FLOOR PLAN** 





### SECOND FLOOR PLAN

<u>THIRD</u> FLOOR PLAN





FOURTH FLOOR PLAN





## LOCATION FEATURES OF ULWE

**Tulips** 

Plot No. B-59, Sector - 16, Ulwe.

- Excellent Connectivity to Palm Beach Road, Mumbai Pune Express Highway, CBD Belapur, Vashi, Mumbai - Goa Highway, JNPT.
- 5 Minutes Drive from the Prop. Navi Mumbai International Airport.
- 10 Minutes Drive from existing Seawood Darave, CBD Belapur, Nerul Railway Stn.
- Proximity to Banks, Markets, Hospital, Schools, Colleges, Gardens, Play Ground.
- 5-7 Minutes walking distance from Railway Station & CIDCO Unnatti Project.
- Proposed World class sports stadium.

# ON GOING PROJECTS



Excel Galaxy
Plot No. 141, Sector - 2, Ulwe.



Lotus Plot No. 29, Sector - 2, Ulwe.



#### **UPCOMING PROJECTS**



Gulmohar Plot No. F-33, Sector - 08, Ulwe.



Sunflower Plot No. 130 / 131, Sector -