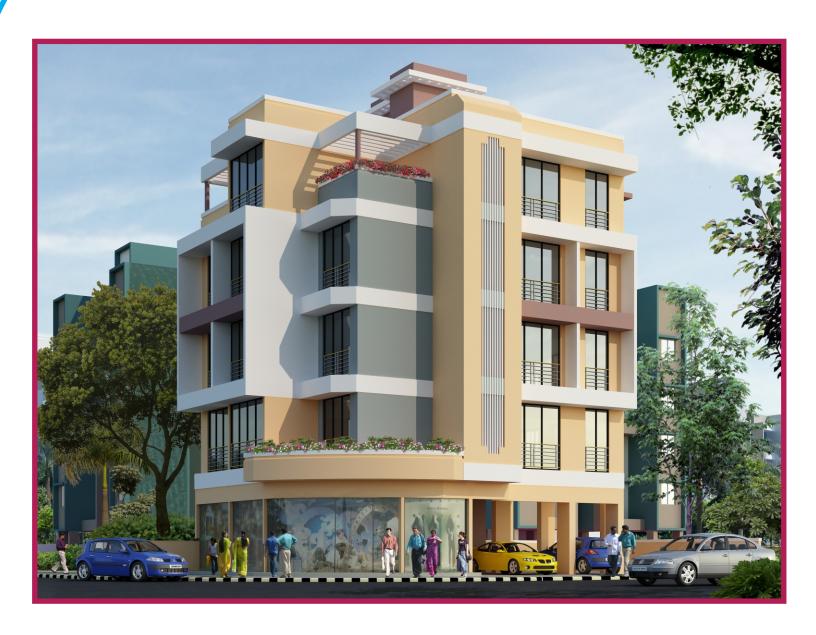

# Tulips

A Project by Serene Lifespaces

Plot No. B-59, Sector - 16, Ulwe, Navi Mumbai

#### PROJECT FEATURES

- G + 4 Storied Residential project
- Clear Title CIDCO transfer plot.

- "A" class construction with Earthquake resistance RCC structure.
- Exclusive Shops, 1 RK + T & 1 BHK flats available. Excellent planning with good lighting & Ventilation.
  - Branded Lift of Reputed Make & Car parking space available.