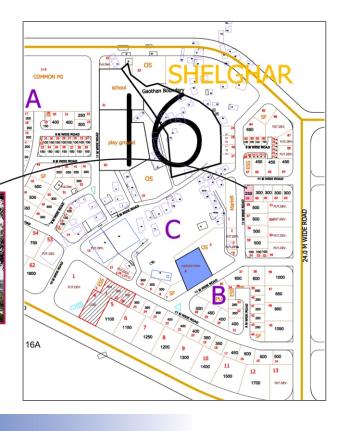

## LOCATION FEATURES OF ULWE

**Tulips** 

Plot No. B-59, Sector - 16, Ulwe.

- Excellent Connectivity to Palm Beach Road, Mumbai Pune Express Highway, CBD Belapur, Vashi, Mumbai - Goa Highway, JNPT.
- 5 Minutes Drive from the Prop. Navi Mumbai International Airport.
- 10 Minutes Drive from existing Seawood Darave, CBD Belapur, Nerul Railway Stn.
- Proximity to Banks, Markets, Hospital, Schools, Colleges, Gardens, Play Ground.
- 5-7 Minutes walking distance from Railway Station & CIDCO Unnatti Project.
- Proposed World class sports stadium.