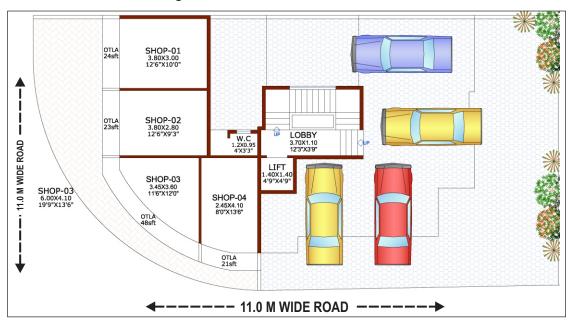

ing & Ventilation.
  - Branded Lift of Reputed Make & Car parking space available.

#### **PROJECT AMENITIES**

Flooring Vitrified Flooring in All Rooms.

Kitchen Granite kitchen platform with S.S. Sink and Designer glazed tiles up to beam level.

Bath / WC Designer glazed tiles up to door level. Branded Sanitarywares.

Decorative Laminated Flush Main Doors / Internal Doors. Doors

Windows Powder Coated Aluminum Sliding Windows with Marble Sill.

Electrification Concealed Copper Wiring with provision for Cable TV & Phone in Living & Bedroom.

Under Ground and Overhead Water Tank with Adequate Water Storage Capacity. Water

Colour Distemper Paint on Internal Walls & 100% Acrylic Emulsion Paint for External Walls.

Terrace Special Brickbat Water Proofing Treatment.

# **GROUND FLOOR PLAN**





**FIRST FLOOR PLAN** 





### SECOND FLOOR PLAN

<u>THIRD</u> FLOOR PLAN





FOURTH FLOOR PLAN





## LOCATION FEATURES OF ULWE

**Tulips** 

Plot No. B-59, Sector - 16, Ulwe.

- Excellent Connectivity to Palm Beach Road, Mumbai Pune Express Highway, CBD Belapur, Vashi, Mumbai - Goa Highway, JNPT.
- 5 Minutes Drive from the Prop. Navi Mumbai International Airport.
- 10 Minutes Drive from existing Seawood Darave, CBD Belapur, Nerul Railway Stn.
- Proximity to Banks, Markets, Hospital, Schools, Colleges, Gardens, Play Ground.
- 5-7 Minutes walking distance from Railway Station & CIDCO Unnatti Project.
- Proposed World class sports stadium.

# ON GOING PROJECTS



Excel Galaxy
Plot No. 141, Sector - 2, Ulwe.



Lotus Plot No. 29, Sector - 2, Ulwe.



#### **UPCOMING PROJECTS**



Gulmo