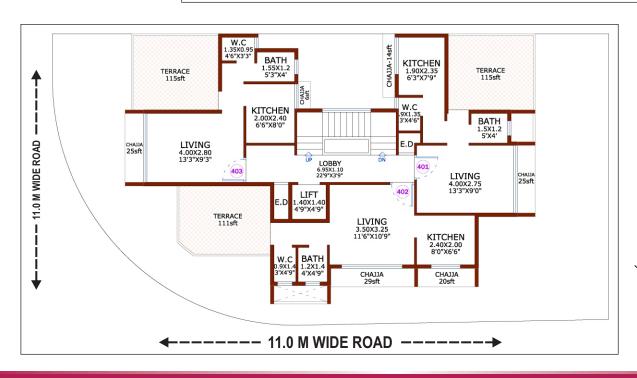

.

#### **PROJECT AMENITIES**

Flooring Vitrified Flooring in All Rooms.

Kitchen Granite kitchen platform with S.S. Sink and Designer glazed tiles up to beam level.

Bath / WC Designer glazed tiles up to door level. Branded Sanitarywares.

Decorative Laminated Flush Main Doors / Internal Doors. Doors

Windows Powder Coated Aluminum Sliding Windows with Marble Sill.

Electrification Concealed Copper Wiring with provision for Cable TV & Phone in Living & Bedroom.

Under Ground and Overhead Water Tank with Adequate Water Storage Capacity. Water

Colour Distemper Paint on Internal Walls & 100% Acrylic Emulsion Paint for External Walls.

Terrace Special Brickbat Water Proofing Treatment.

# **GROUND FLOOR PLAN**





**FIRST FLOOR PLAN** 





### SECOND FLOOR PLAN

<u>THIRD</u> FLOOR PLAN





FOURTH FLOOR PLAN





## LOCATION FEATURES OF ULWE

**Tulips** 

Plot No. B-59, Sector - 16, Ulwe.

- Excellent Connectivity to Palm Beach Road, Mumbai Pune Express Highway, CBD Belapur, Vashi, Mumbai - Goa Highway, JNPT.
- 5 Minutes Drive from the Prop. Navi Mumbai International Airport.
- 10 Minutes Drive from existing Seawood Darave, CBD Belapur, Nerul Railway Stn.
- Proximity to Banks, Markets, Hospital, Schools, Colleges, Gardens, Play Ground.
- 5-7 Minutes walking distance from Railway Station & CIDCO Unnatti Project.
- Proposed World class sports stadium.

# ON GOING PROJECTS



Excel Galaxy
Plot No. 141, Sector - 2, Ulwe.



Lotus Plot No. 29, Sector - 2, Ulwe.



#### **UPCOMING PROJECTS**



Gulmohar Plot No. F-33, Sector - 08, Ulwe.



Sunflower Plot No. 130 / 131, Sector - 2