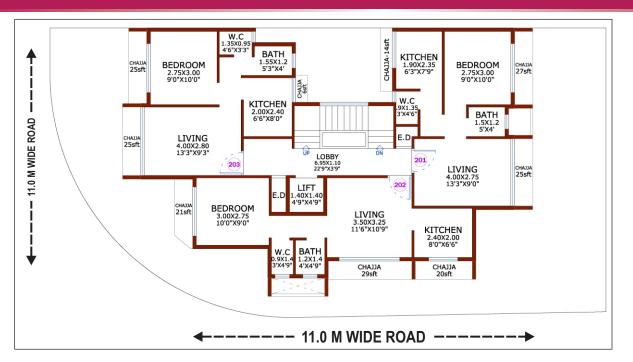

d Lift of Reputed Make & Car parking space available.

#### **PROJECT AMENITIES**

Flooring Vitrified Flooring in All Rooms.

Kitchen Granite kitchen platform with S.S. Sink and Designer glazed tiles up to beam level.

Bath / WC Designer glazed tiles up to door level. Branded Sanitarywares.

Decorative Laminated Flush Main Doors / Internal Doors. Doors

Windows Powder Coated Aluminum Sliding Windows with Marble Sill.

Electrification Concealed Copper Wiring with provision for Cable TV & Phone in Living & Bedroom.

Under Ground and Overhead Water Tank with Adequate Water Storage Capacity. Water

Colour Distemper Paint on Internal Walls & 100% Acrylic Emulsion Paint for External Walls.

Terrace Special Brickbat Water Proofing Treatment.

# **GROUND FLOOR PLAN**





**FIRST FLOOR PLAN** 





### SECOND FLOOR PLAN

<u>THIRD</u> FLOOR PLAN





FOURTH FLOOR PLAN





## LOCATION FEATURES OF ULWE

**Tulips** 

Plot No. B-59, Sector - 16, Ulwe.

- Excellent Connectivity to Palm Beach Road, Mumbai Pune Express Highway, CBD Belapur, Vashi, Mumbai - Goa Highway, JNPT.
- 5 Minutes Drive from the Prop. Navi Mumbai International Airport.
- 10 Minutes Drive from existing Seawood Darave, CBD Belapur, Nerul Railway Stn.
- Proximity to Banks, Markets, Hospital, Schools, Colleges, Gardens, Play Ground.
- 5-7 Minutes walking distance from Railway Station & CIDCO Unnatti Project.
- Proposed World class sports stadium.

# ON GOING PROJECTS



Excel Galaxy
Plot No. 141, Sector - 2, Ulwe.



Lotus Plot No. 29, Sector - 2, Ulwe.



#### **UPCOMING PROJECTS**



Gulmohar Plot No. F-33, Sector - 0